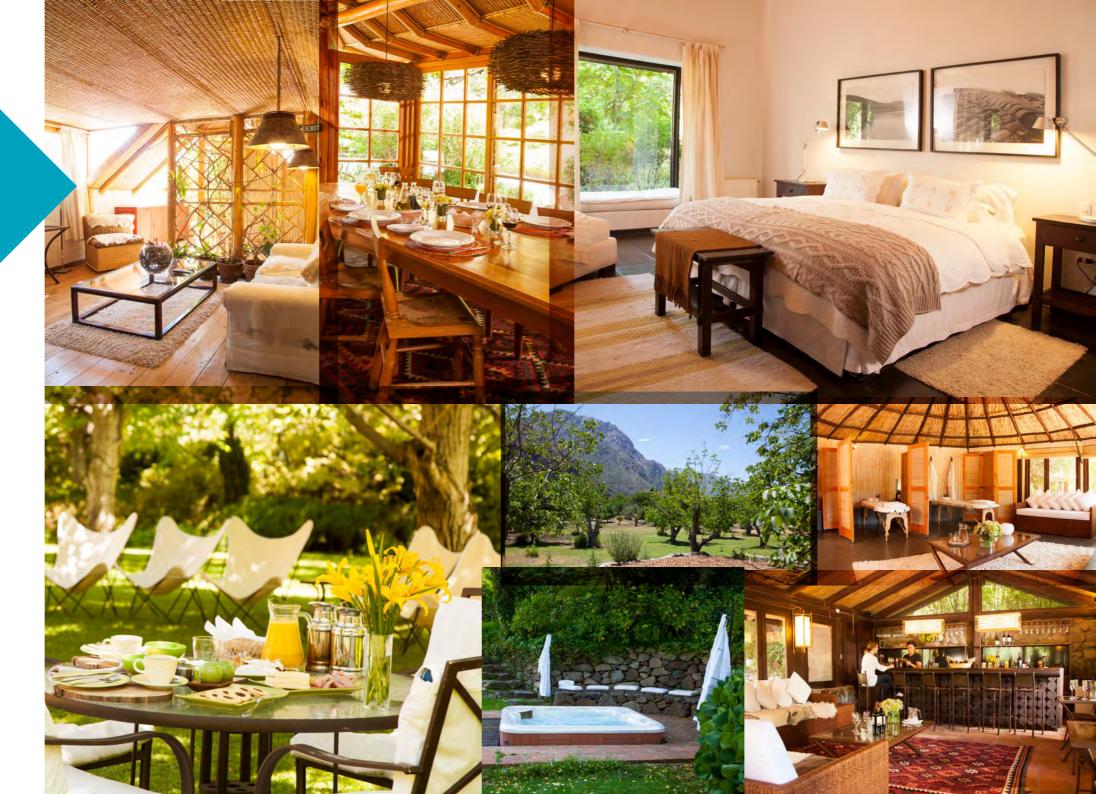

### ROOMS

4 luxurious adobe-made rooms with a unique and 3 rooms located in the colonial style main house

### ROOMS

2 matrimonial rooms and 2 double rooms with private swimming pool, hot tub, terrace, garden in a walnuts field

GATRONOMY

High cuisine service with the best chilean wines

LOCATION FACILITIES

Outdoor Jacuzzi, Sauna, outdoor pool, Internet, games room. Bar, ...

EXTRA SERVICES

massage, activities (trekking, horse riding, rafting, etc...)