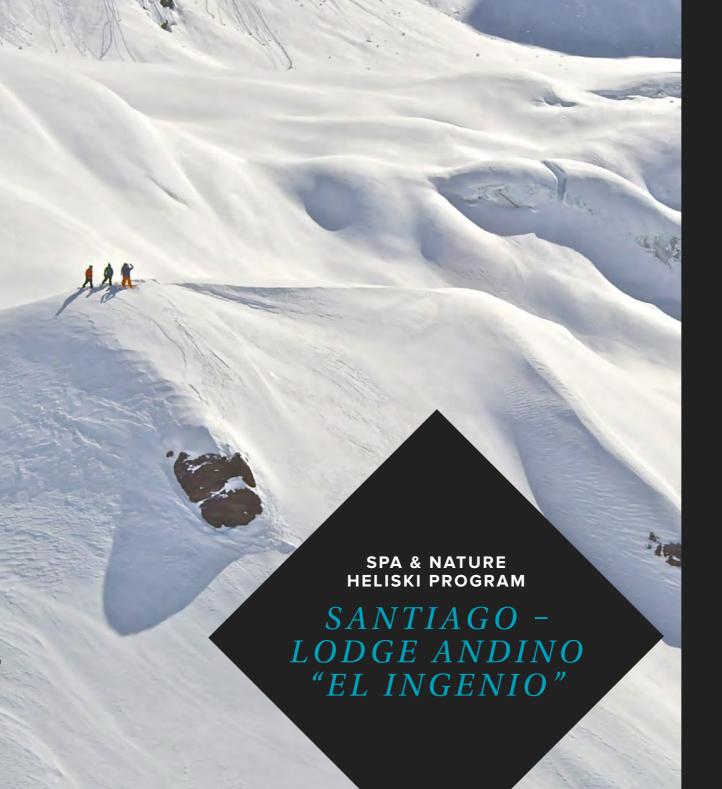

# LODGE ANDINO

FROM 15TH OF JULY TO 15TH OF SEPTEMBER

SPA & MOUNTAIN HELISKI PROGRAM

### LOCATION

ON THE MAIPO RIVER AND IN FRONT OF THE SAN JOSE VOLCANO, OUR COMFORTABLE LODGE ANDINO "EL INGENIO" RECEIVES YOU IN THE BEST CONDITIONS TO ENSURE YOU SPEND AN UNFORGETTABLE HELISKI/BOARDING WEEK.