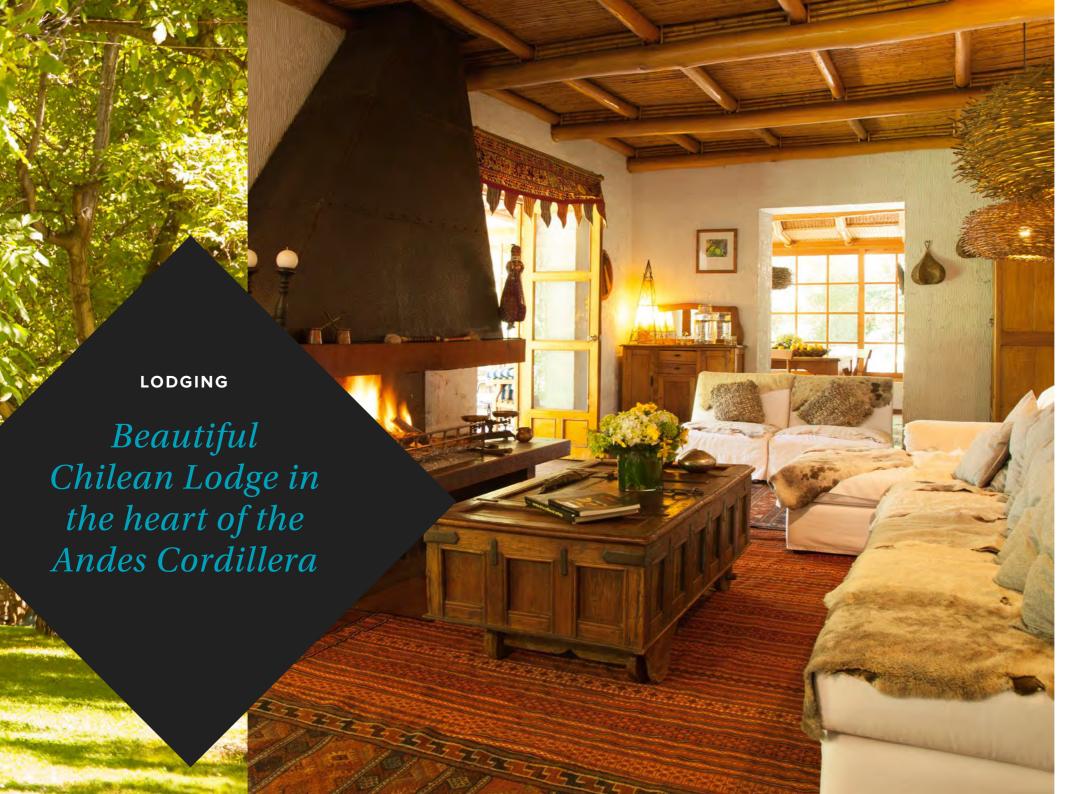

### LOCATION

ON THE MAIPO RIVER AND IN FRONT OF THE SAN JOSE VOLCANO, OUR COMFORTABLE LODGE ANDINO "EL INGENIO" RECEIVES YOU IN THE BEST CONDITIONS TO ENSURE YOU SPEND AN UNFORGETTABLE HELISKI/BOARDING WEEK.

### LODGE -

CAPACITY OF THE LODGE 14 people

### ROOMS

4 luxurious adobe-made rooms with a unique and 3 rooms located in the colonial style main house