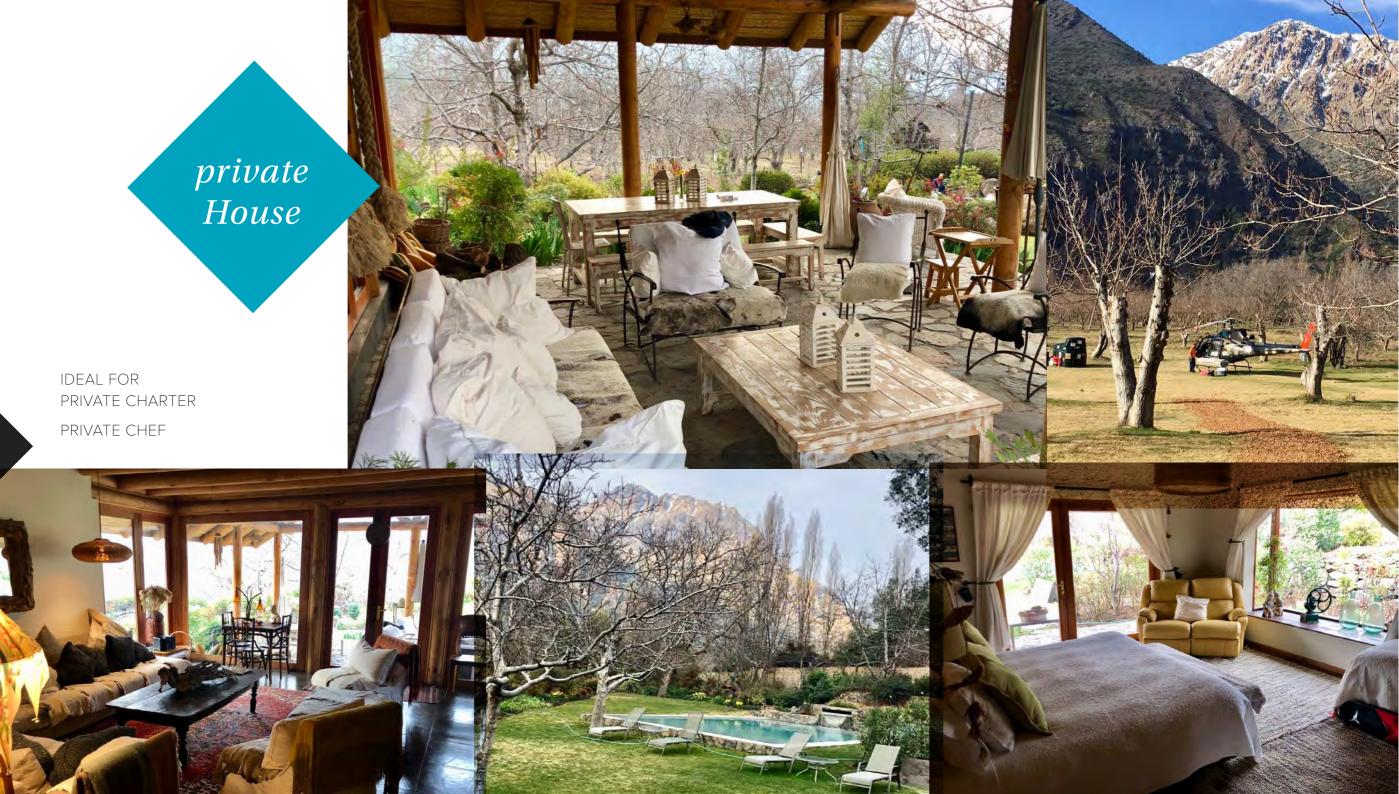

### PRIVATE HOUSE -

CAPACITY OF THE HOUSE 8 people

### ROOMS

2 matrimonial rooms and 2 double rooms with private swimming pool, hot tub, terrace, garden in a walnuts field

GATRONOMY

High cuisine service with the best chilean wines

LOCATION FACILITIES

Outdoor Jacuzzi, Sauna, outdoor pool, Internet, games room. Bar, ...

EXTRA SERVICES

massage, activities (trekking, horse riding, rafting, etc...)