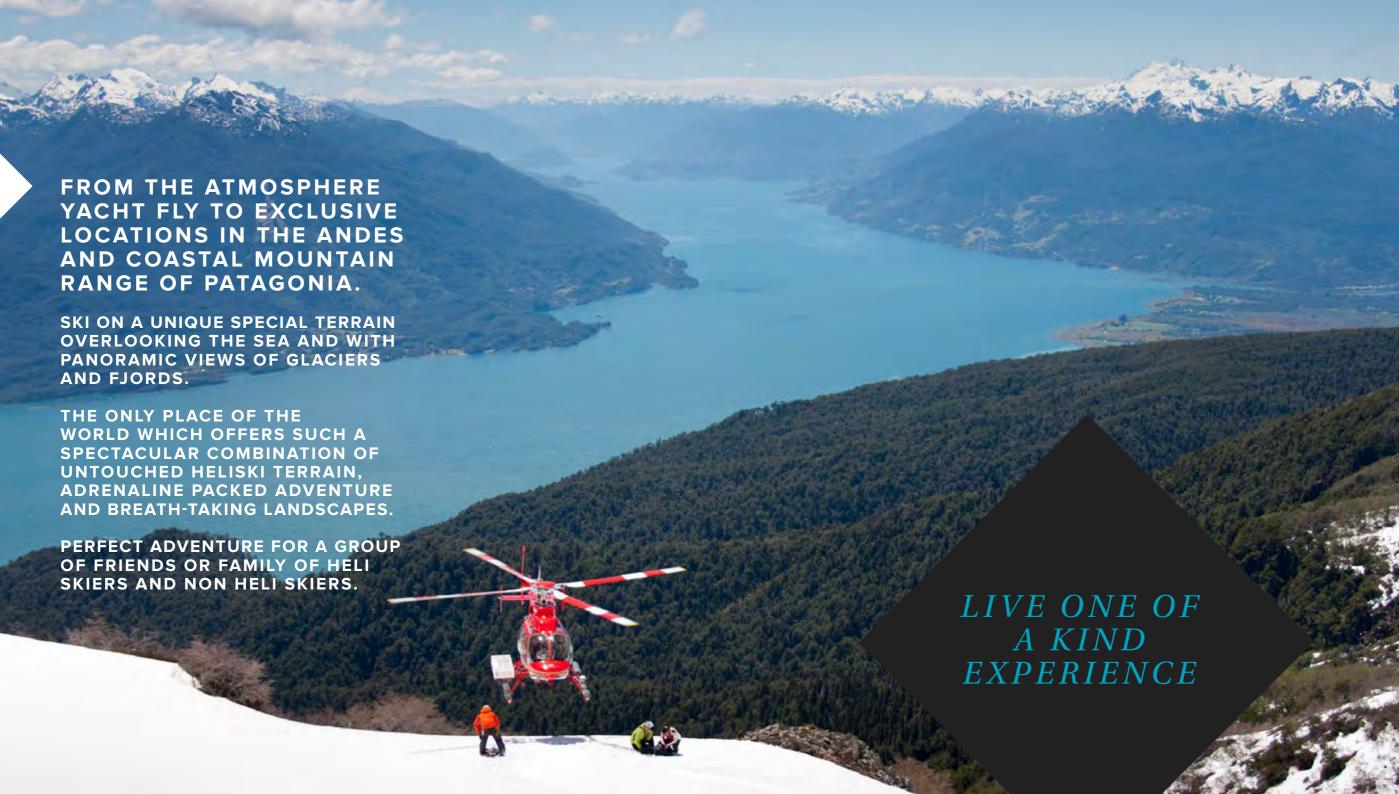

## PATAGONIA ADVENTURE

# HELISKI YACHTING

FROM NOVEMBER 1RST TO DECEMBER 15TH

EXCLUSIVE AND UNIQUE IN THE CHANNELS OF PATAGONIA

**BOARD:** 

## **WILDLIFE ACTIVITIES:**

WILDLIFE WATCHING: BIRDS, SEA LIONS, WHALES, DOLPHINS, PENGUINS, KILLER WHALE, ETC ... **HOT SPRINGS** 

NAVIGATE THE
PATAGONIAN FJORDS,
RIDE EACH DAY
A NEW VOLCANO,
CONTEMPLATE
MAJESTIC GLACIERS,
ENJOY THE WARMTH
OF HOT SPRINGS ...