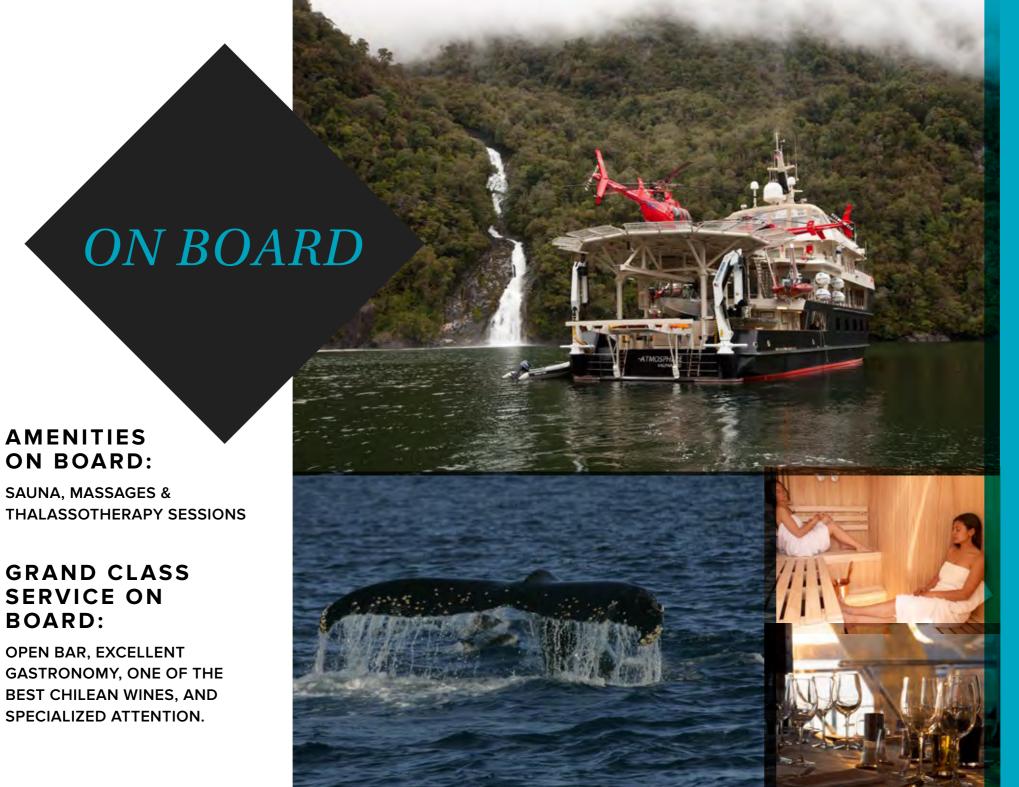

## **AMENITIES:**

HELIPAD, AIR CONDITIONING, STABILI-ZERS AT ANCHOR, DECK JACUZZI, GYM/ **EXERCISE EQUIPMENT** 

Year of construction: 2006

Built with stell hull and Aluminium

superstructure

Length: 147,64ft /45m Beam: 32,81ft/10m Draft: 12,47ft/3,8m

#### **INCLUDED**

- 6 DAYS OF HELI-SKIING / HELI-SNOWBOARDING
- 2 PRIVATE HELICOPTERS B3 OR BELL 407
- 20 HOURS OF FLIGHT
- EXPERIENCED & PROFESSIONAL UIAGM / IFMGA CERTIFIED HELI-SKI GUIDES
- SAFETY EQUIPMENT, TRANSCEIVER, PROBE, SHOVEL AND ABS AIRBAGPACK
- POWDER SKIS AND/OR SNOWBOARD EQUIPMENT
- 6 NIGHTS LODGING (DOUBLE ROOM) AT OUR DELUXE AND EXCLUSIVE SHIP
- ALL MEALS INCLUDED (BREAKFAST, LUNCH, DINNER, APPETIZERS, HORS D'OEUVRE, OPEN BAR
- ONBOARD ACTIVITIES: SAUNA, THALASSOTHERAPY HOT TUBS
- WILDLIFE ADVENTURES EXPEDITIONS (GUIDED): JET BOATS, ZODIACS, OTHER WATERCRAFT AND/OR HELICOPTER (ACCORDING TO EXPEDITIONS DEFINED BY NOMADS OF THE SEAS)
- PUERTO MONTT GROUND TRANSPORTATION, INCLUDING AIRPORT PICK-UP, EMBARKATION AND DEBARKATION AT ANDES HELIBOARDING GUEST HOUSE RECEPTION.
- 1 NIGHT LODGING (DOUBLE ROOM) IN SANTIAGO HOTEL (RITZ CARLTON, W, SINGULAR OR SIMILAR) BREAKFAST INCLUDED