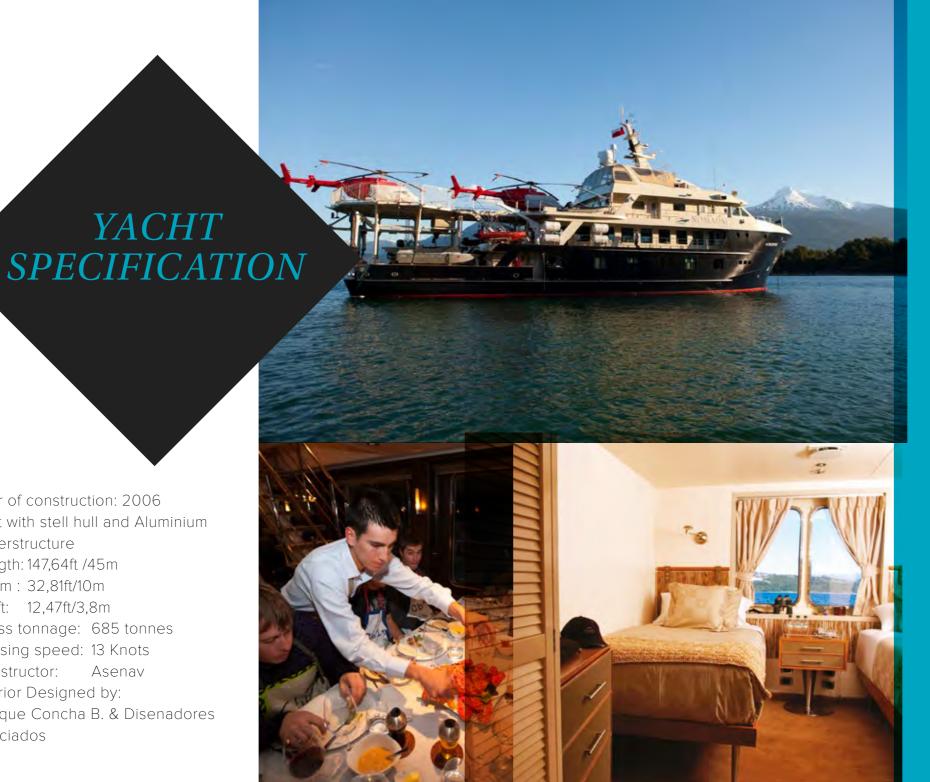

## **AMENITIES:**

HELIPAD, AIR CONDITIONING, STABILI-ZERS AT ANCHOR, DECK JACUZZI, GYM/ **EXERCISE EQUIPMENT** 

Year of construction: 2006

Built with stell hull and Aluminium

superstructure

Length: 147,64ft /45m Beam: 32,81ft/10m Draft: 12,47ft/3,8m

Gross tonnage: 685 tonnes Cruising speed: 13 Knots Constructor: Asenav

Interior Designed by:

Enrique Concha B. & Disenadores

Asociados